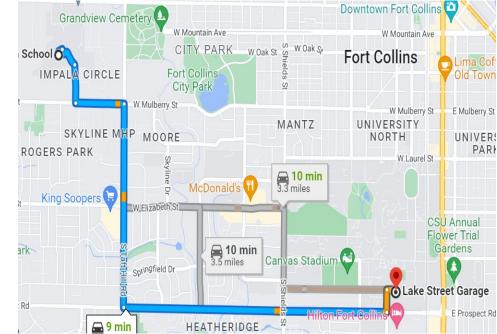

## <u>Where to Park for Community</u> <u>Classic:Option 3:</u> Lake Street Parking Garage (Directions from PHS)

#### Poudre High School

201 S Impala Dr, Fort Collins, CO 80521

> Take S Impala Dr to W Mulberry St

2 min (0.3 mi)

Take S Taft Hill Rd and W Prospect Rd to Centre Ave

7 min (3.0 mi)

Continue on Centre Ave. Drive to W Lake St

46 s (0.2 mi)

#### Lake Street Garage

Fort Collins, CO 80526