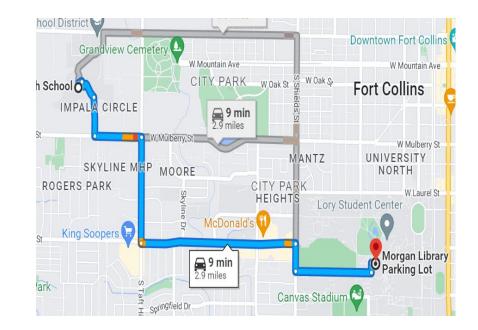

### <u>Where to Park for Community</u> <u>Classic: Option 1:</u> Morgan Library Parking Lot #425 (Directions from PHS)

Poudre High School

201 S Impala Dr, Fort Collins, CO 80521

> Take S Impala Dr to W Mulberry St

2 min (0.3 mi) -

Take S Taft Hill Rd and W Elizabeth St to Hughes Way

6 min (2.0 mi)

> Continue on Hughes Way to your destination

3 min (0.6 mi) —