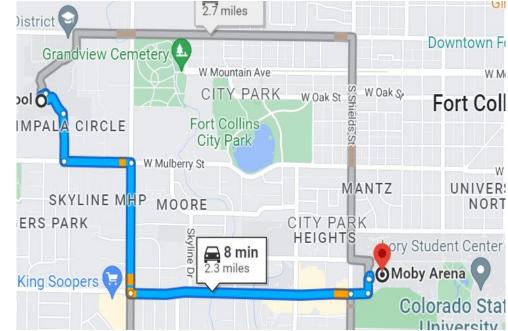

## Where to Park for Community <u>Classic:Option 2:</u> Moby Arena Lot #195 (Directions from PHS)

#### Poudre High School

201 S Impala Dr, Fort Collins, CO 80521

> Take S Impala Dr to W Mulberry St

2 min (0.3 mi) —

> Take W Elizabeth St to Moby Dr

5 min (1.8 mi)

#### > Drive to Moby Dr

1 min (0.2 mi) —