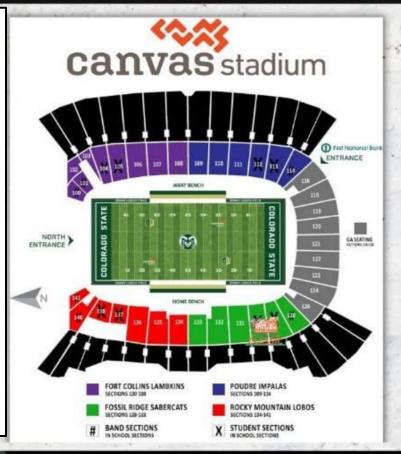

## <u>Where to Sit at</u> <u>Canvas Stadium:</u>

-You will only be allowed to sit in Poudre's assigned sections. **PHS Sections:** (Blue) Student Section #s 112-114 \*Enter through the First National Bank <u>Entrance</u>

## Link to Canvas Stadium Seating Map:

#### https://tinyurl.com/seat-map-classic