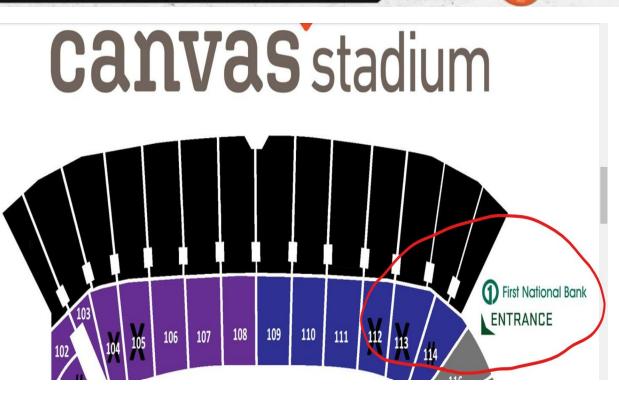

## <u>Where to Sit at</u> <u>Canvas Stadium:</u>

-You will only be allowed to sit in Poudre's assigned sections. **PHS Sections:** (Blue) Student Section #s 112-114 \*Enter through the First National Bank <u>Entrance</u>