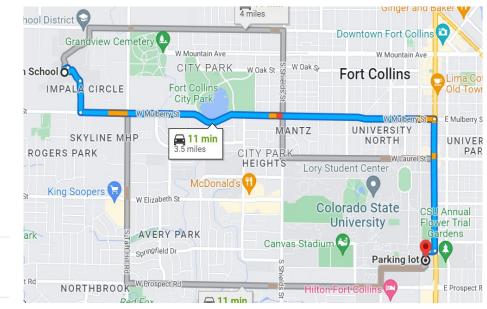

## <u>Where to Park for Community</u> <u>Classic:Option 4:</u> College Avenue Parking Garage (Directions from PHS)

#### Poudre High School

201 S Impala Dr, Fort Collins, CO 80521

> Take S Impala Dr to W Mulberry St

2 min (0.3 mi)

#### > Drive

9 min (3.1 mi)

> Drive to your destination

43 s (0.1 mi)

#### Parking lot

1315 S College Ave, Fort Collins, CO 80524