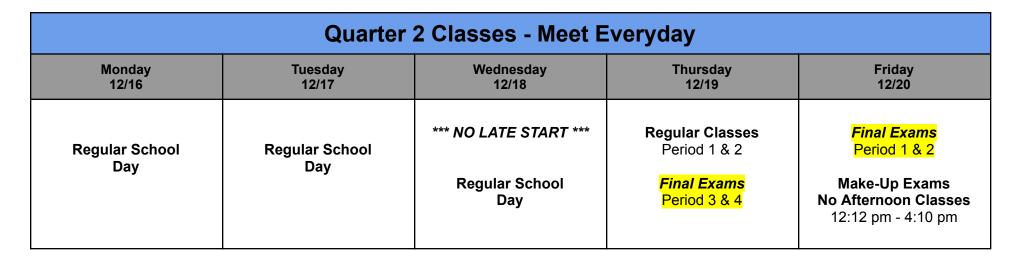

## December 16-20, 2024

| Semester 1 A/B Classes - Meet Every Other Day |                                                                        |                                                                                                 |                                                                                              |                                                                                                             |
|-----------------------------------------------|------------------------------------------------------------------------|-------------------------------------------------------------------------------------------------|----------------------------------------------------------------------------------------------|-------------------------------------------------------------------------------------------------------------|
| Monday<br>12/16                               | Tuesday<br>12/17                                                       | Wednesday<br>12/18                                                                              | Thursday<br>12/19                                                                            | Friday<br>12/20                                                                                             |
| B Day                                         | A Day                                                                  | B Day                                                                                           | A Day                                                                                        | B Day                                                                                                       |
| Regular School<br>Day                         | Regular Classes<br>Period 1 & 2<br>Final/Midterm Exams<br>Period 3 & 4 | *** NO LATE START ***<br>Regular Classes<br>Period 1 & 2<br>Final/Midterm Exams<br>Period 3 & 4 | Final/Midterm Exams<br>Period 1 & 2<br><i>Make-Up Exams</i><br>No A Day Afternoon<br>Classes | Final/Midterm Exams<br>Period 1 & 2<br>Make-Up Exams<br>No B day Afternoon<br>Classes<br>12:12 pm - 4:10 pm |